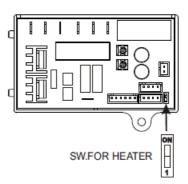

#### **Heater Element Switch ON/ OFF**

- Switch off the power, loosen the cover screws and remove the cover.
- Adjust the heater switch on the PCB with a small plastic or wood flat blade probe.
  - 2-1. Slide the switch to "ON" : Enables heater on.
  - 2-2. Slide the switch to "1" :Disables heater.