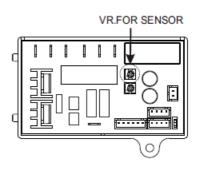

# Warm air speed adjustment

- Switch off the power, loosen the cover screws and remove the cover.
- 2.Use small Philips head screwdriver or plastic flat blade
  Probe to turn VR shaft. Clock-wise [CW] to increase
  power to maximum (+), turn tool gently [CCW] to
  reduce power as required(-).

# Sensor range adjustment

- 1. The range is 4" to 9" [100mm to 230mm], standard setting is 7" [170mm ± 20mm]
- 2.Clockwise: Increases the sensing range(+)
- 3.Counterclockwise: Decreases the sensing range(-)

#### 4.DO NOT OVERTURN!