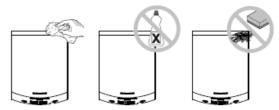

## Operation

- Shake excess water from hands.
- Place hands under the nozzle and dryer automatically starts operation.
- · Rub hands lightly and rapidly under the nozzle.
- Dryer stops when hands are removed from sensor zone or if maximum time is reached.

# **Cleaning and Maintenance**

Periodic cleaning of the unit is recommended to ensure optimum performance.

- Disconnect the electrical supply.
- · Remove the two cover-mounting screws.
- · Remove the cover.
- · Clean all dust lint from the interior of the dryer.
- Wipe the cover with a damp cloth and mild cleaning solution. Do not Soak. Never use abrasives to clean the cover.