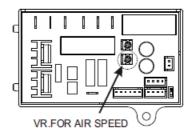

# Warm air speed adjustment

- Switch off the power, loosen the cover screws and remove the cover.
- 2.Use small Philips head screwdriver or plastic flat blade
  Probe to turn VR shaft. Clock-wise [CW] to increase
  power to maximum (+), turn tool gently [CCW] to
  reduce power as required(-).