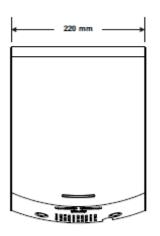

## **TECHNICAL SPECIFICATIONS**

| ITEM CATEGORYPERFORMANCE DATAOperating Voltage220-240Vac, 50/60Hz, 1.0kWWarm Air Speed Output95-115m/s, adjustableMotor Type500W, 16,000-29,000 r.p.m, adjustable<br>Brush Type, Dual Ball BearingsMotor Thermal ProtectionAuto Resetting Thermostat turns unit off at<br>95°C (203°F)Heater Element325-500W, adjustableHeater Thermal ProtectionAuto Resetting Thermostat turns unit off at<br>85°C (185°F)Drying TimeLess than 15 secondsStand-by PowerLess than 0.5WCircuit OperationInfrared Automatic, self-adjustingSensor RangeStandard [170 +/- 20mm], Adjustable, the<br>range is [100 - 230mm]Timing Protection60 seconds auto shut offDrip ProofIP24IsolationClass 1Net Weight4.2kgShipping Weight4.8kgUnit Size220mmW x 287.9mmH x 100mD                                                                                                                                                                                                                                                                                                                                                                                                                                                                                                                                                                                                                                                                                                                                                                                                                                                                                                                                                                                                                                                                                                                                                                                                                                                                                                                                                                           | TECHNICAL SI ECH ICATIONS     |                                             |  |
|--------------------------------------------------------------------------------------------------------------------------------------------------------------------------------------------------------------------------------------------------------------------------------------------------------------------------------------------------------------------------------------------------------------------------------------------------------------------------------------------------------------------------------------------------------------------------------------------------------------------------------------------------------------------------------------------------------------------------------------------------------------------------------------------------------------------------------------------------------------------------------------------------------------------------------------------------------------------------------------------------------------------------------------------------------------------------------------------------------------------------------------------------------------------------------------------------------------------------------------------------------------------------------------------------------------------------------------------------------------------------------------------------------------------------------------------------------------------------------------------------------------------------------------------------------------------------------------------------------------------------------------------------------------------------------------------------------------------------------------------------------------------------------------------------------------------------------------------------------------------------------------------------------------------------------------------------------------------------------------------------------------------------------------------------------------------------------------------------------------------------------|-------------------------------|---------------------------------------------|--|
| Warm Air Speed Output95-115m/s, adjustableMotor Type500W, 16,000-29,000 r.p.m, adjustable<br>Brush Type, Dual Ball BearingsMotor Thermal ProtectionAuto Resetting Thermostat turns unit off at<br>95°C (203°F)Heater Element325-500W, adjustableHeater Thermal ProtectionAuto Resetting Thermostat turns unit off at<br>85°C (185°F)Drying TimeLess than 15 secondsStand-by PowerLess than 0.5WCircuit OperationInfrared Automatic, self-adjustingSensor RangeStandard [170 +/- 20mm], Adjustable, the<br>range is [100 - 230mm]Timing Protection60 seconds auto shut offDrip ProofIP24IsolationClass 1Net Weight4.2kgShipping Weight4.8kgUnit Size220mmW x 287.9mmH x 100mD                                                                                                                                                                                                                                                                                                                                                                                                                                                                                                                                                                                                                                                                                                                                                                                                                                                                                                                                                                                                                                                                                                                                                                                                                                                                                                                                                                                                                                                   | ITEM CATEGORY                 | PERFORMANCE DATA                            |  |
| Motor Type500W, 16,000-29,000 r.p.m, adjustable<br>Brush Type, Dual Ball BearingsMotor Thermal ProtectionAuto Resetting Thermostat turns unit off at<br>95°C (203°F)Heater Element325-500W, adjustableHeater Thermal ProtectionAuto Resetting Thermostat turns unit off at<br>85°C (185°F)Drying TimeLess than 15 secondsStand-by PowerLess than 0.5WCircuit OperationInfrared Automatic, self-adjustingSensor RangeStandard [170 +/- 20mm], Adjustable, the<br>range is [100 - 230mm]Timing Protection60 seconds auto shut offDrip ProofIP24IsolationClass 1Net Weight4.2kgShipping Weight4.8kgUnit Size220mmW x 287.9mmH x 100mD                                                                                                                                                                                                                                                                                                                                                                                                                                                                                                                                                                                                                                                                                                                                                                                                                                                                                                                                                                                                                                                                                                                                                                                                                                                                                                                                                                                                                                                                                             | Operating Voltage             | 220-240Vac, 50/60Hz, 1.0kW                  |  |
| Motor TypeBrush Type, Dual Ball BearingsMotor Thermal ProtectionAuto Resetting Thermostat turns unit off at 95°C (203°F)Heater Element325-500W, adjustableHeater Thermal ProtectionAuto Resetting Thermostat turns unit off at 85°C (185°F)Drying TimeLess than 15 secondsStand-by PowerLess than 0.5WCircuit OperationInfrared Automatic, self-adjustingSensor RangeStandard [170 +/- 20mm], Adjustable, the range is [100 - 230mm]Timing Protection60 seconds auto shut offDrip ProofIP24IsolationClass 1Net Weight4.2kgShipping Weight4.8kgUnit Size220mmW x 287.9mmH x 100mD                                                                                                                                                                                                                                                                                                                                                                                                                                                                                                                                                                                                                                                                                                                                                                                                                                                                                                                                                                                                                                                                                                                                                                                                                                                                                                                                                                                                                                                                                                                                               | Warm Air Speed Output         | 95-115m/s, adjustable                       |  |
| Motor Thermal Protection  Heater Element  Brush Type, Dual Ball Bearings  Auto Resetting Thermostat turns unit off at 95°C (203°F)  Heater Element  Brush Type, Dual Ball Bearings  Auto Resetting Thermostat turns unit off at 85°C (185°F)  Drying Time  Less than 15 seconds  Stand-by Power  Less than 0.5W  Circuit Operation  Infrared Automatic, self-adjusting  Sensor Range  Standard [170 +/- 20mm], Adjustable, the range is [100 – 230mm]  Timing Protection  60 seconds auto shut off  Drip Proof  IP24  Isolation  Class 1  Net Weight  4.2kg  Shipping Weight  4.8kg  Unit Size  220mmW x 287.9mmH x 100mD                                                                                                                                                                                                                                                                                                                                                                                                                                                                                                                                                                                                                                                                                                                                                                                                                                                                                                                                                                                                                                                                                                                                                                                                                                                                                                                                                                                                                                                                                                      | Natas Time                    | 500W, 16,000-29,000 r.p.m, adjustable       |  |
| Heater Element  Heater Thermal Protection  Drying Time  Less than 15 seconds  Stand-by Power  Circuit Operation  Infrared Automatic, self-adjusting  Sensor Range  Timing Protection  Drip Proof  Isolation  Drip Proof  Isolation  Net Weight  Shipping Weight  Unit Size   325-500W, adjustable  Auto Resetting Thermostat turns unit off at 85°C (185°F)  Less than 0.5W  Less than 0.5W  Standard [170 +/- 20mm], Adjustable, the range is [100 – 230mm]  Find Protection  Class 1  4.2kg  Shipping Weight  4.8kg  Unit Size  220mmW x 287.9mmH x 100mD                                                                                                                                                                                                                                                                                                                                                                                                                                                                                                                                                                                                                                                                                                                                                                                                                                                                                                                                                                                                                                                                                                                                                                                                                                                                                                                                                                                                                                                                                                                                                                    | wotor type                    | Brush Type, Dual Ball Bearings              |  |
| Heater Element  Heater Thermal Protection  Drying Time  Less than 15 seconds  Stand-by Power  Less than 0.5W  Circuit Operation  Infrared Automatic, self-adjusting  Sensor Range  Standard [170 +/- 20mm], Adjustable, the range is [100 – 230mm]  Timing Protection  Drip Proof  IP24  Isolation  Net Weight  Auto Resetting Thermostat turns unit off at 85°C (185°F)  Less than 0.5W  Sensor Range  Standard [170 +/- 20mm], Adjustable, the range is [100 – 230mm]  Class 1  Net Weight  4.2kg  Shipping Weight  4.8kg  Unit Size  220mmW x 287.9mmH x 100mD                                                                                                                                                                                                                                                                                                                                                                                                                                                                                                                                                                                                                                                                                                                                                                                                                                                                                                                                                                                                                                                                                                                                                                                                                                                                                                                                                                                                                                                                                                                                                              | Natas The second Due to eties | Auto Resetting Thermostat turns unit off at |  |
| Heater Thermal ProtectionAuto Resetting Thermostat turns unit off at 85°C (185°F)Drying TimeLess than 15 secondsStand-by PowerLess than 0.5WCircuit OperationInfrared Automatic, self-adjustingSensor RangeStandard [170 +/- 20mm], Adjustable, the range is [100 - 230mm]Timing Protection60 seconds auto shut offDrip ProofIP24IsolationClass 1Net Weight4.2kgShipping Weight4.8kgUnit Size220mmW x 287.9mmH x 100mD                                                                                                                                                                                                                                                                                                                                                                                                                                                                                                                                                                                                                                                                                                                                                                                                                                                                                                                                                                                                                                                                                                                                                                                                                                                                                                                                                                                                                                                                                                                                                                                                                                                                                                         | iviotor i nermai Protection   | 95°C (203°F)                                |  |
| Drying Time  Less than 15 seconds  Stand-by Power  Less than 0.5W  Circuit Operation  Infrared Automatic, self-adjusting  Standard [170 +/- 20mm], Adjustable, the range is [100 – 230mm]  Timing Protection  60 seconds auto shut off  Drip Proof  IP24  Isolation  Class 1  Net Weight  4.2kg  Shipping Weight  4.8kg  Unit Size  220mmW x 287.9mmH x 100mD                                                                                                                                                                                                                                                                                                                                                                                                                                                                                                                                                                                                                                                                                                                                                                                                                                                                                                                                                                                                                                                                                                                                                                                                                                                                                                                                                                                                                                                                                                                                                                                                                                                                                                                                                                  | Heater Element                | 325-500W, adjustable                        |  |
| B5°C (185°F)  Less than 15 seconds  Less than 0.5W  Circuit Operation  Infrared Automatic, self-adjusting  Sensor Range  Standard [170 +/- 20mm], Adjustable, the range is [100 – 230mm]  Timing Protection  Orip Proof  IP24  Isolation  Class 1  Net Weight  4.2kg  Shipping Weight  4.8kg  Unit Size  Drive Time Protection  Less than 0.5W  Less than 0.5W  Less than 0.5W  Class 1  Adjustable, the range is [100 – 230mm]  Class 1  4.2kg  4.8kg  Unit Size                                                                                                                                                                                                                                                                                                                                                                                                                                                                                                                                                                                                                                                                                                                                                                                                                                                                                                                                                                                                                                                                                                                                                                                                                                                                                                                                                                                                                                                                                                                                                                                                                                                              | Heaten Theoremal Duestastics  | Auto Resetting Thermostat turns unit off at |  |
| Stand-by Power  Circuit Operation  Infrared Automatic, self-adjusting  Standard [170 +/- 20mm], Adjustable, the range is [100 – 230mm]  Timing Protection  60 seconds auto shut off  Drip Proof  IP24  Isolation  Class 1  Net Weight  4.2kg  Shipping Weight  4.8kg  Unit Size  Less than 0.5W  Less than 0.5W  Less than 0.5W  Classing  Standard [170 +/- 20mm], Adjustable, the range is [100 – 230mm]  Class 1  4.2kg  4.2kg  4.8kg  Unit Size                                                                                                                                                                                                                                                                                                                                                                                                                                                                                                                                                                                                                                                                                                                                                                                                                                                                                                                                                                                                                                                                                                                                                                                                                                                                                                                                                                                                                                                                                                                                                                                                                                                                            | Heater Thermal Protection     | 85°C (185°F)                                |  |
| Circuit OperationInfrared Automatic, self-adjustingSensor RangeStandard [170 +/- 20mm], Adjustable, the range is [100 - 230mm]Timing Protection60 seconds auto shut offDrip ProofIP24IsolationClass 1Net Weight4.2kgShipping Weight4.8kgUnit Size220mmW x 287.9mmH x 100mD                                                                                                                                                                                                                                                                                                                                                                                                                                                                                                                                                                                                                                                                                                                                                                                                                                                                                                                                                                                                                                                                                                                                                                                                                                                                                                                                                                                                                                                                                                                                                                                                                                                                                                                                                                                                                                                     | Drying Time                   | Less than 15 seconds                        |  |
| Sensor Range  Standard [170 +/- 20mm], Adjustable, the range is [100 – 230mm]  Timing Protection  60 seconds auto shut off  IP24  Isolation  Class 1  Net Weight  4.2kg  Shipping Weight  4.8kg  Unit Size  Standard [170 +/- 20mm], Adjustable, the range is [100 – 230mm]  60 seconds auto shut off  40 seconds auto shut off  40 seconds auto shut off  42 seconds auto shut off  43 seconds auto shut off  44 seconds auto shut off  45 seconds auto shut off  46 seconds auto shut off  47 seconds auto shut off  48 second | Stand-by Power                | Less than 0.5W                              |  |
| Sensor Range         range is [100 - 230mm]           Timing Protection         60 seconds auto shut off           Drip Proof         IP24           Isolation         Class 1           Net Weight         4.2kg           Shipping Weight         4.8kg           Unit Size         220mmW x 287.9mmH x 100mD                                                                                                                                                                                                                                                                                                                                                                                                                                                                                                                                                                                                                                                                                                                                                                                                                                                                                                                                                                                                                                                                                                                                                                                                                                                                                                                                                                                                                                                                                                                                                                                                                                                                                                                                                                                                                | Circuit Operation             | Infrared Automatic, self-adjusting          |  |
| Timing Protection         60 seconds auto shut off           Drip Proof         IP24           Isolation         Class 1           Net Weight         4.2kg           Shipping Weight         4.8kg           Unit Size         220mmW x 287.9mmH x 100mD                                                                                                                                                                                                                                                                                                                                                                                                                                                                                                                                                                                                                                                                                                                                                                                                                                                                                                                                                                                                                                                                                                                                                                                                                                                                                                                                                                                                                                                                                                                                                                                                                                                                                                                                                                                                                                                                      | Sensor Range                  | Standard [170 +/- 20mm], Adjustable, the    |  |
| Drip Proof         IP24           Isolation         Class 1           Net Weight         4.2kg           Shipping Weight         4.8kg           Unit Size         220mmW x 287.9mmH x 100mD                                                                                                                                                                                                                                                                                                                                                                                                                                                                                                                                                                                                                                                                                                                                                                                                                                                                                                                                                                                                                                                                                                                                                                                                                                                                                                                                                                                                                                                                                                                                                                                                                                                                                                                                                                                                                                                                                                                                   |                               | range is [100 – 230mm]                      |  |
| Isolation         Class 1           Net Weight         4.2kg           Shipping Weight         4.8kg           Unit Size         220mmW x 287.9mmH x 100mD                                                                                                                                                                                                                                                                                                                                                                                                                                                                                                                                                                                                                                                                                                                                                                                                                                                                                                                                                                                                                                                                                                                                                                                                                                                                                                                                                                                                                                                                                                                                                                                                                                                                                                                                                                                                                                                                                                                                                                     | Timing Protection             | 60 seconds auto shut off                    |  |
| Net Weight         4.2kg           Shipping Weight         4.8kg           Unit Size         220mmW x 287.9mmH x 100mD                                                                                                                                                                                                                                                                                                                                                                                                                                                                                                                                                                                                                                                                                                                                                                                                                                                                                                                                                                                                                                                                                                                                                                                                                                                                                                                                                                                                                                                                                                                                                                                                                                                                                                                                                                                                                                                                                                                                                                                                         | Drip Proof                    | IP24                                        |  |
| Shipping Weight         4.8kg           Unit Size         220mmW x 287.9mmH x 100mD                                                                                                                                                                                                                                                                                                                                                                                                                                                                                                                                                                                                                                                                                                                                                                                                                                                                                                                                                                                                                                                                                                                                                                                                                                                                                                                                                                                                                                                                                                                                                                                                                                                                                                                                                                                                                                                                                                                                                                                                                                            | Isolation                     | Class 1                                     |  |
| Unit Size         220mmW x 287.9mmH x 100mD                                                                                                                                                                                                                                                                                                                                                                                                                                                                                                                                                                                                                                                                                                                                                                                                                                                                                                                                                                                                                                                                                                                                                                                                                                                                                                                                                                                                                                                                                                                                                                                                                                                                                                                                                                                                                                                                                                                                                                                                                                                                                    | Net Weight                    | 4.2kg                                       |  |
|                                                                                                                                                                                                                                                                                                                                                                                                                                                                                                                                                                                                                                                                                                                                                                                                                                                                                                                                                                                                                                                                                                                                                                                                                                                                                                                                                                                                                                                                                                                                                                                                                                                                                                                                                                                                                                                                                                                                                                                                                                                                                                                                | Shipping Weight               | 4.8kg                                       |  |
|                                                                                                                                                                                                                                                                                                                                                                                                                                                                                                                                                                                                                                                                                                                                                                                                                                                                                                                                                                                                                                                                                                                                                                                                                                                                                                                                                                                                                                                                                                                                                                                                                                                                                                                                                                                                                                                                                                                                                                                                                                                                                                                                | Unit Size                     | 220mmW x 287.9mmH x 100mD                   |  |
| ML_ECLIPSE01_WHT: 1.2mm White Powder                                                                                                                                                                                                                                                                                                                                                                                                                                                                                                                                                                                                                                                                                                                                                                                                                                                                                                                                                                                                                                                                                                                                                                                                                                                                                                                                                                                                                                                                                                                                                                                                                                                                                                                                                                                                                                                                                                                                                                                                                                                                                           |                               | ML_ECLIPSE01_WHT: 1.2mm White Powder        |  |
| Coat Steel                                                                                                                                                                                                                                                                                                                                                                                                                                                                                                                                                                                                                                                                                                                                                                                                                                                                                                                                                                                                                                                                                                                                                                                                                                                                                                                                                                                                                                                                                                                                                                                                                                                                                                                                                                                                                                                                                                                                                                                                                                                                                                                     |                               | Coat Steel                                  |  |
| ML_ECLIPSE05_SS: 1.2mm #304 Satin                                                                                                                                                                                                                                                                                                                                                                                                                                                                                                                                                                                                                                                                                                                                                                                                                                                                                                                                                                                                                                                                                                                                                                                                                                                                                                                                                                                                                                                                                                                                                                                                                                                                                                                                                                                                                                                                                                                                                                                                                                                                                              | Cover Type/ Cover Finish      | ML_ECLIPSE05_SS: 1.2mm #304 Satin           |  |
| Cover Type/ Cover Finish  Stainless Steel                                                                                                                                                                                                                                                                                                                                                                                                                                                                                                                                                                                                                                                                                                                                                                                                                                                                                                                                                                                                                                                                                                                                                                                                                                                                                                                                                                                                                                                                                                                                                                                                                                                                                                                                                                                                                                                                                                                                                                                                                                                                                      |                               | Stainless Steel                             |  |
| ML_ECLIPSE_DESIGNER: 1.2mm Satin Matte                                                                                                                                                                                                                                                                                                                                                                                                                                                                                                                                                                                                                                                                                                                                                                                                                                                                                                                                                                                                                                                                                                                                                                                                                                                                                                                                                                                                                                                                                                                                                                                                                                                                                                                                                                                                                                                                                                                                                                                                                                                                                         |                               | ML_ECLIPSE_DESIGNER: 1.2mm Satin Matte      |  |
| Black Powder Coat Steel                                                                                                                                                                                                                                                                                                                                                                                                                                                                                                                                                                                                                                                                                                                                                                                                                                                                                                                                                                                                                                                                                                                                                                                                                                                                                                                                                                                                                                                                                                                                                                                                                                                                                                                                                                                                                                                                                                                                                                                                                                                                                                        |                               | Black Powder Coat Steel                     |  |