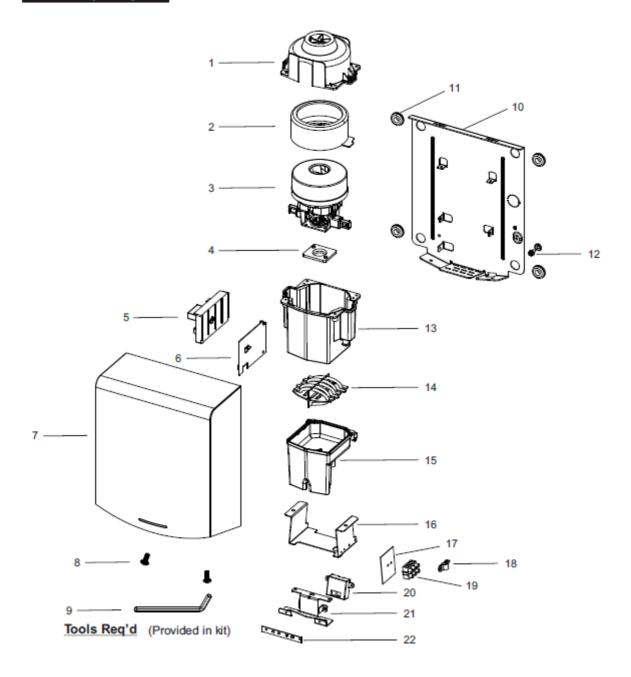

# **Assembly Diagram**

### Repair parts list

| Key | Description                     |
|-----|---------------------------------|
| 1   | Blower housing - Upper          |
| 2   | Motor rubber - Lower            |
| 3   | Motor                           |
| 4   | Motor rubber - Upper            |
| 5   | Circuit Board Module (CBM)      |
| 6   | Circuit Board Module bracket    |
| 7   | Cover                           |
| 8   | Security hex cap head 1/4"-20   |
|     | x 5/8" screw with lock washer   |
| 9   | L-Wrench                        |
| 10  | Base plate                      |
| 11  | Rubber grommet -Base            |
| 12  | Grounding screw with cup washer |
| 13  | Blower housing - Lower          |
| 14  | Heater assembly                 |
| 15  | Air outlet                      |
| 16  | Air outlet bracket              |
| 17  | Mylar shield with LNG marked    |
| 18  | Cable clamp                     |
| 19  | Terminal block                  |
| 20  | Sensor module                   |
| 21  | Sensor bracket                  |
| 22  | LED assembly                    |