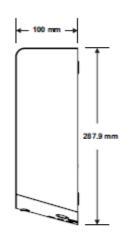

## **TECHNICAL SPECIFICATIONS**

| ITEM CATEGORYPERFORMANCE DATAOperating Voltage220-240Vac, 50/60Hz, 1.0kWWarm Air Speed Output95-115m/s, adjustableMotor Type500W, 16,000-29,000 r.p.m, adjustable<br>Brush Type, Dual Ball BearingsMotor Thermal ProtectionAuto Resetting Thermostat turns unit off at<br>95°C (203°F)Heater Element325-500W, adjustableHeater Thermal ProtectionAuto Resetting Thermostat turns unit off at<br>85°C (185°F)Drying TimeLess than 15 secondsStand-by PowerLess than 0.5WCircuit OperationInfrared Automatic, self-adjustingSensor RangeStandard [170 +/- 20mm], Adjustable, the<br>range is [100 - 230mm]Timing Protection60 seconds auto shut offDrip ProofIP24IsolationClass 1Net Weight4.2kgShipping Weight4.8kgUnit Size220mmW x 287.9mmH x 100mD                                                                                                                                                                                                                                                                                                                                                                                                                                                                                                                                                                                                                                                                                                                                                                                                                                                                                                                                                                                                                                                                                                                                                                                                                                                                                                                                                                           | TECHNICAL SI ECH ICATIONS     |                                             |  |
|--------------------------------------------------------------------------------------------------------------------------------------------------------------------------------------------------------------------------------------------------------------------------------------------------------------------------------------------------------------------------------------------------------------------------------------------------------------------------------------------------------------------------------------------------------------------------------------------------------------------------------------------------------------------------------------------------------------------------------------------------------------------------------------------------------------------------------------------------------------------------------------------------------------------------------------------------------------------------------------------------------------------------------------------------------------------------------------------------------------------------------------------------------------------------------------------------------------------------------------------------------------------------------------------------------------------------------------------------------------------------------------------------------------------------------------------------------------------------------------------------------------------------------------------------------------------------------------------------------------------------------------------------------------------------------------------------------------------------------------------------------------------------------------------------------------------------------------------------------------------------------------------------------------------------------------------------------------------------------------------------------------------------------------------------------------------------------------------------------------------------------|-------------------------------|---------------------------------------------|--|
| Warm Air Speed Output95-115m/s, adjustableMotor Type500W, 16,000-29,000 r.p.m, adjustable<br>Brush Type, Dual Ball BearingsMotor Thermal ProtectionAuto Resetting Thermostat turns unit off at<br>95°C (203°F)Heater Element325-500W, adjustableHeater Thermal ProtectionAuto Resetting Thermostat turns unit off at<br>85°C (185°F)Drying TimeLess than 15 secondsStand-by PowerLess than 0.5WCircuit OperationInfrared Automatic, self-adjustingSensor RangeStandard [170 +/- 20mm], Adjustable, the<br>range is [100 - 230mm]Timing Protection60 seconds auto shut offDrip ProofIP24IsolationClass 1Net Weight4.2kgShipping Weight4.8kgUnit Size220mmW x 287.9mmH x 100mD                                                                                                                                                                                                                                                                                                                                                                                                                                                                                                                                                                                                                                                                                                                                                                                                                                                                                                                                                                                                                                                                                                                                                                                                                                                                                                                                                                                                                                                   | ITEM CATEGORY                 | PERFORMANCE DATA                            |  |
| Motor Type500W, 16,000-29,000 r.p.m, adjustable<br>Brush Type, Dual Ball BearingsMotor Thermal ProtectionAuto Resetting Thermostat turns unit off at<br>95°C (203°F)Heater Element325-500W, adjustableHeater Thermal ProtectionAuto Resetting Thermostat turns unit off at<br>85°C (185°F)Drying TimeLess than 15 secondsStand-by PowerLess than 0.5WCircuit OperationInfrared Automatic, self-adjustingSensor RangeStandard [170 +/- 20mm], Adjustable, the<br>range is [100 - 230mm]Timing Protection60 seconds auto shut offDrip ProofIP24IsolationClass 1Net Weight4.2kgShipping Weight4.8kgUnit Size220mmW x 287.9mmH x 100mD                                                                                                                                                                                                                                                                                                                                                                                                                                                                                                                                                                                                                                                                                                                                                                                                                                                                                                                                                                                                                                                                                                                                                                                                                                                                                                                                                                                                                                                                                             | Operating Voltage             | 220-240Vac, 50/60Hz, 1.0kW                  |  |
| Motor TypeBrush Type, Dual Ball BearingsMotor Thermal ProtectionAuto Resetting Thermostat turns unit off at 95°C (203°F)Heater Element325-500W, adjustableHeater Thermal ProtectionAuto Resetting Thermostat turns unit off at 85°C (185°F)Drying TimeLess than 15 secondsStand-by PowerLess than 0.5WCircuit OperationInfrared Automatic, self-adjustingSensor RangeStandard [170 +/- 20mm], Adjustable, the range is [100 - 230mm]Timing Protection60 seconds auto shut offDrip ProofIP24IsolationClass 1Net Weight4.2kgShipping Weight4.8kgUnit Size220mmW x 287.9mmH x 100mD                                                                                                                                                                                                                                                                                                                                                                                                                                                                                                                                                                                                                                                                                                                                                                                                                                                                                                                                                                                                                                                                                                                                                                                                                                                                                                                                                                                                                                                                                                                                               | Warm Air Speed Output         | 95-115m/s, adjustable                       |  |
| Motor Thermal Protection  Heater Element  Brush Type, Dual Ball Bearings  Auto Resetting Thermostat turns unit off at 95°C (203°F)  Heater Element  Brush Type, Dual Ball Bearings  Auto Resetting Thermostat turns unit off at 85°C (185°F)  Drying Time  Less than 15 seconds  Stand-by Power  Less than 0.5W  Circuit Operation  Infrared Automatic, self-adjusting  Sensor Range  Standard [170 +/- 20mm], Adjustable, the range is [100 – 230mm]  Timing Protection  60 seconds auto shut off  Drip Proof  IP24  Isolation  Class 1  Net Weight  4.2kg  Shipping Weight  4.8kg  Unit Size  220mmW x 287.9mmH x 100mD                                                                                                                                                                                                                                                                                                                                                                                                                                                                                                                                                                                                                                                                                                                                                                                                                                                                                                                                                                                                                                                                                                                                                                                                                                                                                                                                                                                                                                                                                                      | Natas Time                    | 500W, 16,000-29,000 r.p.m, adjustable       |  |
| Heater Element  Heater Thermal Protection  Drying Time  Less than 15 seconds  Stand-by Power  Circuit Operation  Infrared Automatic, self-adjusting  Sensor Range  Timing Protection  Drip Proof  Isolation  Drip Proof  Isolation  Net Weight  Shipping Weight  Unit Size   325-500W, adjustable  Auto Resetting Thermostat turns unit off at 85°C (185°F)  Less than 0.5W  Less than 0.5W  Standard [170 +/- 20mm], Adjustable, the range is [100 – 230mm]  Find Protection  Class 1  4.2kg  Shipping Weight  4.8kg  Unit Size  220mmW x 287.9mmH x 100mD                                                                                                                                                                                                                                                                                                                                                                                                                                                                                                                                                                                                                                                                                                                                                                                                                                                                                                                                                                                                                                                                                                                                                                                                                                                                                                                                                                                                                                                                                                                                                                    | wotor type                    | Brush Type, Dual Ball Bearings              |  |
| Heater Element  Heater Thermal Protection  Drying Time  Less than 15 seconds  Stand-by Power  Less than 0.5W  Circuit Operation  Infrared Automatic, self-adjusting  Sensor Range  Standard [170 +/- 20mm], Adjustable, the range is [100 – 230mm]  Timing Protection  Drip Proof  IP24  Isolation  Net Weight  Auto Resetting Thermostat turns unit off at 85°C (185°F)  Less than 0.5W  Sensor Range  Standard [170 +/- 20mm], Adjustable, the range is [100 – 230mm]  Class 1  Net Weight  4.2kg  Shipping Weight  4.8kg  Unit Size  220mmW x 287.9mmH x 100mD                                                                                                                                                                                                                                                                                                                                                                                                                                                                                                                                                                                                                                                                                                                                                                                                                                                                                                                                                                                                                                                                                                                                                                                                                                                                                                                                                                                                                                                                                                                                                              | Natas The second Due to eties | Auto Resetting Thermostat turns unit off at |  |
| Heater Thermal ProtectionAuto Resetting Thermostat turns unit off at 85°C (185°F)Drying TimeLess than 15 secondsStand-by PowerLess than 0.5WCircuit OperationInfrared Automatic, self-adjustingSensor RangeStandard [170 +/- 20mm], Adjustable, the range is [100 - 230mm]Timing Protection60 seconds auto shut offDrip ProofIP24IsolationClass 1Net Weight4.2kgShipping Weight4.8kgUnit Size220mmW x 287.9mmH x 100mD                                                                                                                                                                                                                                                                                                                                                                                                                                                                                                                                                                                                                                                                                                                                                                                                                                                                                                                                                                                                                                                                                                                                                                                                                                                                                                                                                                                                                                                                                                                                                                                                                                                                                                         | iviotor i nermai Protection   | 95°C (203°F)                                |  |
| Drying Time  Less than 15 seconds  Stand-by Power  Less than 0.5W  Circuit Operation  Infrared Automatic, self-adjusting  Standard [170 +/- 20mm], Adjustable, the range is [100 – 230mm]  Timing Protection  60 seconds auto shut off  Drip Proof  IP24  Isolation  Class 1  Net Weight  4.2kg  Shipping Weight  4.8kg  Unit Size  220mmW x 287.9mmH x 100mD                                                                                                                                                                                                                                                                                                                                                                                                                                                                                                                                                                                                                                                                                                                                                                                                                                                                                                                                                                                                                                                                                                                                                                                                                                                                                                                                                                                                                                                                                                                                                                                                                                                                                                                                                                  | Heater Element                | 325-500W, adjustable                        |  |
| B5°C (185°F)  Less than 15 seconds  Less than 0.5W  Circuit Operation  Infrared Automatic, self-adjusting  Sensor Range  Standard [170 +/- 20mm], Adjustable, the range is [100 – 230mm]  Timing Protection  Orip Proof  IP24  Isolation  Class 1  Net Weight  4.2kg  Shipping Weight  4.8kg  Unit Size  Drive Time Protection  Less than 0.5W  Less than 0.5W  Less than 0.5W  Class 1  Adjustable, the range is [100 – 230mm]  Class 1  4.2kg  4.8kg  Unit Size                                                                                                                                                                                                                                                                                                                                                                                                                                                                                                                                                                                                                                                                                                                                                                                                                                                                                                                                                                                                                                                                                                                                                                                                                                                                                                                                                                                                                                                                                                                                                                                                                                                              | Heaten Theoremal Duestastics  | Auto Resetting Thermostat turns unit off at |  |
| Stand-by Power  Circuit Operation  Infrared Automatic, self-adjusting  Standard [170 +/- 20mm], Adjustable, the range is [100 – 230mm]  Timing Protection  60 seconds auto shut off  Drip Proof  IP24  Isolation  Class 1  Net Weight  4.2kg  Shipping Weight  4.8kg  Unit Size  Less than 0.5W  Less than 0.5W  Less than 0.5W  Classing  Standard [170 +/- 20mm], Adjustable, the range is [100 – 230mm]  Class 1  4.2kg  4.2kg  4.8kg  Unit Size                                                                                                                                                                                                                                                                                                                                                                                                                                                                                                                                                                                                                                                                                                                                                                                                                                                                                                                                                                                                                                                                                                                                                                                                                                                                                                                                                                                                                                                                                                                                                                                                                                                                            | Heater Thermal Protection     | 85°C (185°F)                                |  |
| Circuit OperationInfrared Automatic, self-adjustingSensor RangeStandard [170 +/- 20mm], Adjustable, the range is [100 - 230mm]Timing Protection60 seconds auto shut offDrip ProofIP24IsolationClass 1Net Weight4.2kgShipping Weight4.8kgUnit Size220mmW x 287.9mmH x 100mD                                                                                                                                                                                                                                                                                                                                                                                                                                                                                                                                                                                                                                                                                                                                                                                                                                                                                                                                                                                                                                                                                                                                                                                                                                                                                                                                                                                                                                                                                                                                                                                                                                                                                                                                                                                                                                                     | Drying Time                   | Less than 15 seconds                        |  |
| Sensor Range  Standard [170 +/- 20mm], Adjustable, the range is [100 – 230mm]  Timing Protection  60 seconds auto shut off  IP24  Isolation  Class 1  Net Weight  4.2kg  Shipping Weight  4.8kg  Unit Size  Standard [170 +/- 20mm], Adjustable, the range is [100 – 230mm]  60 seconds auto shut off  40 seconds auto shut off  40 seconds auto shut off  42 seconds auto shut off  43 seconds auto shut off  44 seconds auto shut off  45 seconds auto shut off  46 seconds auto shut off  47 seconds auto shut off  48 second | Stand-by Power                | Less than 0.5W                              |  |
| Sensor Range         range is [100 - 230mm]           Timing Protection         60 seconds auto shut off           Drip Proof         IP24           Isolation         Class 1           Net Weight         4.2kg           Shipping Weight         4.8kg           Unit Size         220mmW x 287.9mmH x 100mD                                                                                                                                                                                                                                                                                                                                                                                                                                                                                                                                                                                                                                                                                                                                                                                                                                                                                                                                                                                                                                                                                                                                                                                                                                                                                                                                                                                                                                                                                                                                                                                                                                                                                                                                                                                                                | Circuit Operation             | Infrared Automatic, self-adjusting          |  |
| Timing Protection         60 seconds auto shut off           Drip Proof         IP24           Isolation         Class 1           Net Weight         4.2kg           Shipping Weight         4.8kg           Unit Size         220mmW x 287.9mmH x 100mD                                                                                                                                                                                                                                                                                                                                                                                                                                                                                                                                                                                                                                                                                                                                                                                                                                                                                                                                                                                                                                                                                                                                                                                                                                                                                                                                                                                                                                                                                                                                                                                                                                                                                                                                                                                                                                                                      | Sensor Range                  | Standard [170 +/- 20mm], Adjustable, the    |  |
| Drip Proof         IP24           Isolation         Class 1           Net Weight         4.2kg           Shipping Weight         4.8kg           Unit Size         220mmW x 287.9mmH x 100mD                                                                                                                                                                                                                                                                                                                                                                                                                                                                                                                                                                                                                                                                                                                                                                                                                                                                                                                                                                                                                                                                                                                                                                                                                                                                                                                                                                                                                                                                                                                                                                                                                                                                                                                                                                                                                                                                                                                                   |                               | range is [100 – 230mm]                      |  |
| Isolation         Class 1           Net Weight         4.2kg           Shipping Weight         4.8kg           Unit Size         220mmW x 287.9mmH x 100mD                                                                                                                                                                                                                                                                                                                                                                                                                                                                                                                                                                                                                                                                                                                                                                                                                                                                                                                                                                                                                                                                                                                                                                                                                                                                                                                                                                                                                                                                                                                                                                                                                                                                                                                                                                                                                                                                                                                                                                     | Timing Protection             | 60 seconds auto shut off                    |  |
| Net Weight         4.2kg           Shipping Weight         4.8kg           Unit Size         220mmW x 287.9mmH x 100mD                                                                                                                                                                                                                                                                                                                                                                                                                                                                                                                                                                                                                                                                                                                                                                                                                                                                                                                                                                                                                                                                                                                                                                                                                                                                                                                                                                                                                                                                                                                                                                                                                                                                                                                                                                                                                                                                                                                                                                                                         | Drip Proof                    | IP24                                        |  |
| Shipping Weight         4.8kg           Unit Size         220mmW x 287.9mmH x 100mD                                                                                                                                                                                                                                                                                                                                                                                                                                                                                                                                                                                                                                                                                                                                                                                                                                                                                                                                                                                                                                                                                                                                                                                                                                                                                                                                                                                                                                                                                                                                                                                                                                                                                                                                                                                                                                                                                                                                                                                                                                            | Isolation                     | Class 1                                     |  |
| Unit Size         220mmW x 287.9mmH x 100mD                                                                                                                                                                                                                                                                                                                                                                                                                                                                                                                                                                                                                                                                                                                                                                                                                                                                                                                                                                                                                                                                                                                                                                                                                                                                                                                                                                                                                                                                                                                                                                                                                                                                                                                                                                                                                                                                                                                                                                                                                                                                                    | Net Weight                    | 4.2kg                                       |  |
|                                                                                                                                                                                                                                                                                                                                                                                                                                                                                                                                                                                                                                                                                                                                                                                                                                                                                                                                                                                                                                                                                                                                                                                                                                                                                                                                                                                                                                                                                                                                                                                                                                                                                                                                                                                                                                                                                                                                                                                                                                                                                                                                | Shipping Weight               | 4.8kg                                       |  |
|                                                                                                                                                                                                                                                                                                                                                                                                                                                                                                                                                                                                                                                                                                                                                                                                                                                                                                                                                                                                                                                                                                                                                                                                                                                                                                                                                                                                                                                                                                                                                                                                                                                                                                                                                                                                                                                                                                                                                                                                                                                                                                                                | Unit Size                     | 220mmW x 287.9mmH x 100mD                   |  |
| ML_ECLIPSE01_WHT: 1.2mm White Powder                                                                                                                                                                                                                                                                                                                                                                                                                                                                                                                                                                                                                                                                                                                                                                                                                                                                                                                                                                                                                                                                                                                                                                                                                                                                                                                                                                                                                                                                                                                                                                                                                                                                                                                                                                                                                                                                                                                                                                                                                                                                                           |                               | ML_ECLIPSE01_WHT: 1.2mm White Powder        |  |
| Coat Steel                                                                                                                                                                                                                                                                                                                                                                                                                                                                                                                                                                                                                                                                                                                                                                                                                                                                                                                                                                                                                                                                                                                                                                                                                                                                                                                                                                                                                                                                                                                                                                                                                                                                                                                                                                                                                                                                                                                                                                                                                                                                                                                     |                               | Coat Steel                                  |  |
| ML_ECLIPSE05_SS: 1.2mm #304 Satin                                                                                                                                                                                                                                                                                                                                                                                                                                                                                                                                                                                                                                                                                                                                                                                                                                                                                                                                                                                                                                                                                                                                                                                                                                                                                                                                                                                                                                                                                                                                                                                                                                                                                                                                                                                                                                                                                                                                                                                                                                                                                              | Cover Type/ Cover Finish      | ML_ECLIPSE05_SS: 1.2mm #304 Satin           |  |
| Cover Type/ Cover Finish  Stainless Steel                                                                                                                                                                                                                                                                                                                                                                                                                                                                                                                                                                                                                                                                                                                                                                                                                                                                                                                                                                                                                                                                                                                                                                                                                                                                                                                                                                                                                                                                                                                                                                                                                                                                                                                                                                                                                                                                                                                                                                                                                                                                                      |                               | Stainless Steel                             |  |
| ML_ECLIPSE_DESIGNER: 1.2mm Satin Matte                                                                                                                                                                                                                                                                                                                                                                                                                                                                                                                                                                                                                                                                                                                                                                                                                                                                                                                                                                                                                                                                                                                                                                                                                                                                                                                                                                                                                                                                                                                                                                                                                                                                                                                                                                                                                                                                                                                                                                                                                                                                                         |                               | ML_ECLIPSE_DESIGNER: 1.2mm Satin Matte      |  |
| Black Powder Coat Steel                                                                                                                                                                                                                                                                                                                                                                                                                                                                                                                                                                                                                                                                                                                                                                                                                                                                                                                                                                                                                                                                                                                                                                                                                                                                                                                                                                                                                                                                                                                                                                                                                                                                                                                                                                                                                                                                                                                                                                                                                                                                                                        |                               | Black Powder Coat Steel                     |  |